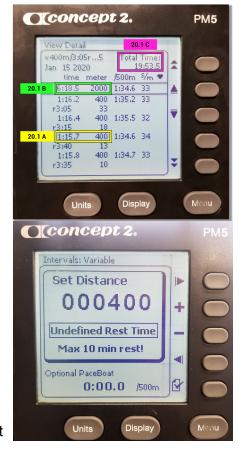

## 2020 Workout 1 - "Rest As Much As You'd Like"

Row 5 Intervals of 400 meters. Rest as needed between intervals (up to 10 mins max each)

Scores: All scores must be submitted by 6PM PST, Jan 20.

- 20.1 A: Fastest 400m Time
- 20.1 B: 2000m Row Time (all five 400's added)
- 20.1 C: Total ELAPSED Time Including Rests

## MONITOR INSTRUCTIONS

Be sure to use the "Intervals Variable" feature and set your rest to "Undefined Rest Time".

- [Select Workout]
- [New Workout]
- [Intervals Variable]
- [Distance] > 400m > Rest = "+" [Undefined Rest Time]
- [Next Interval] until 5th interval is completed then...
- At interval 6: [No More Intervals]

**Team Captains:** Team score does NOT need a photo. Enter each teammate's times for each workout.

Important: There are 5 intervals! Be sure to scroll your screen to include the correct time for 20.1 A!

- 20.1 A: Fastest 400m Time
- 20.1 B: 2000m Row Time (all five 400's added)
- 20.1 C: Total ELAPSED Time Including Rests