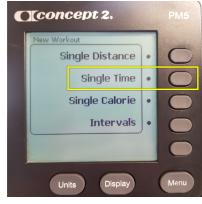

### MONITOR INSTRUCTIONS

You MUST use the "Single Time" feature, set to 10:00.

- [Select Workout] > [New Workout] > [Single TIME]
- Set to 10:00.
- Select "✓"
- Begin Rowing
- Score: Total Meters Rowed (Memory Screen)