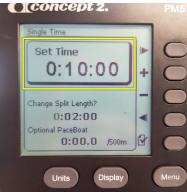

### MONITOR INSTRUCTIONS

You MUST use the "Single Time" feature, set to 10:00.

- [Select Workout] > [New Workout] > [Single TIME]
- Set to 10:00.
- Select "✓"
- Begin Rowing
- Score: Total Meters Rowed (Memory Screen)