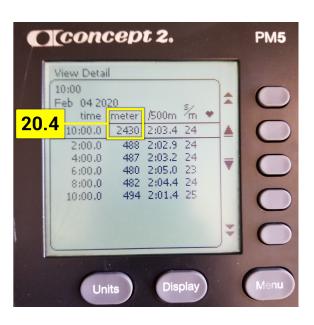

## **SCORE: Total Meters**

#### RESULTS DUE BEFORE 6:00PM MON, FEB 10th.

You MUST use the "Memory/Date" feature to locate & score your workout! Select the workout and take a picture of the screen. Upload a picture of your screen with each score!